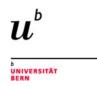

## **Directions to Scouts House (accommodation)**

There are two convenient ways from Bern Station to the Scouts House.

- The shortest way (blue): Follow the large road "Bollwerk" just next to the main station for around 500m until you reach to a large bridge ("Lorrainebrücke") over the river Aare. Just on the right side of the bridgehead, you will find a small stairway downhill. Follow it until you reach the river. Turn right (upstream) and after just 100m you will find the Scouts House on your right-hand side. In total: about 10min.
- 2. The nicer way (red): From Bern tramway station, follow the main road "Spitalgasse" towards the Old City until you reach the next big square ("Bärenplatz", just the next tram station). Turn left, cross the square, go ahead towards the building on the end side (police station). Just right to the building, you will find a small street / path downhill. Follow it until you reach the river. Turn left (downstream) and after around 300m you will see the Scouts House on your left-hand side. In total: about 15min.

Important: When following way no. 1, you will pass by the official drug treatment point. It might be that you encounter drug addicted people. Normally nothing happens. In case you feel endangered in anyway, please do not hesitate to call the Police (0041 31 321'21'21 or 112). If you feel uncomfortable with this situation (especially if you are alone or during night-time), we recommend to use way no 2.

On Sunday, Andreas will be at the Scouts House from 12.00. If you get lost, please contact him: 0041 76 747 6385. From the Scouts House to the PLPR conference venue (green arrow), it is a 20min walk.